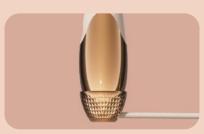

## **KISSKY Multi-function** suction cup 172° Adjustable Left and Right Powerful Vibration Motor $160^{\circ}$ Adjustable Front and Rear 6/sMaximum Scaling Frequency $30_{\,\text{mm}}$ Thrusting Range $38^{\circ\text{C}}-42^{\circ\text{C}}$