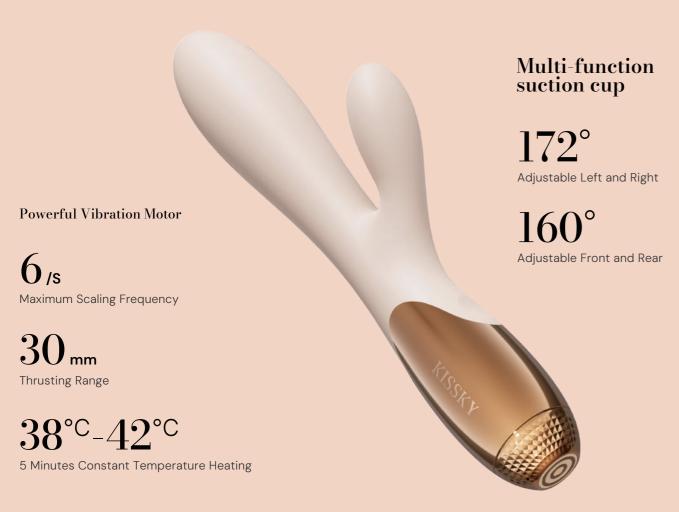

## **KISSKY Multi-function** suction cup 172° Adjustable Left and Right Powerful Vibration Motor $160^{\circ}$ Adjustable Front and Rear 6/sMaximum Scaling Frequency $30_{\,\text{mm}}$ Thrusting Range $38^{\circ\text{C}}-42^{\circ\text{C}}$