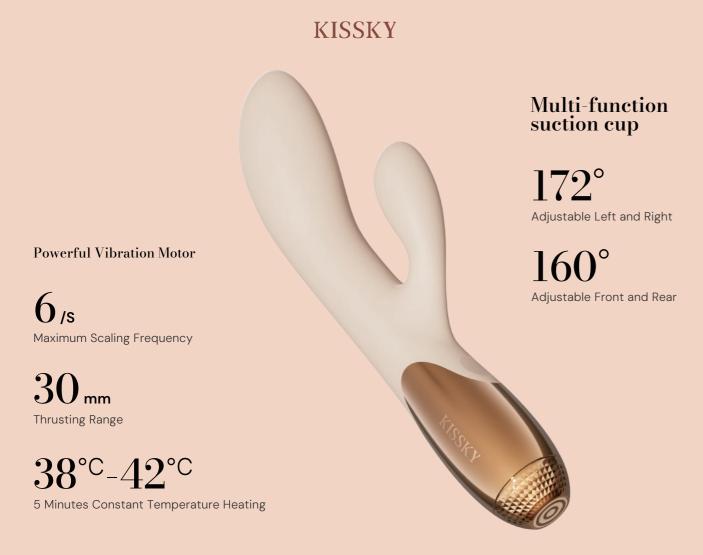

## **KISSKY Multi-function** suction cup 172° Adjustable Left and Right Powerful Vibration Motor $160^{\circ}$ Adjustable Front and Rear 6/sMaximum Scaling Frequency $30_{\,\text{mm}}$ Thrusting Range $38^{\circ\text{C}}-42^{\circ\text{C}}$