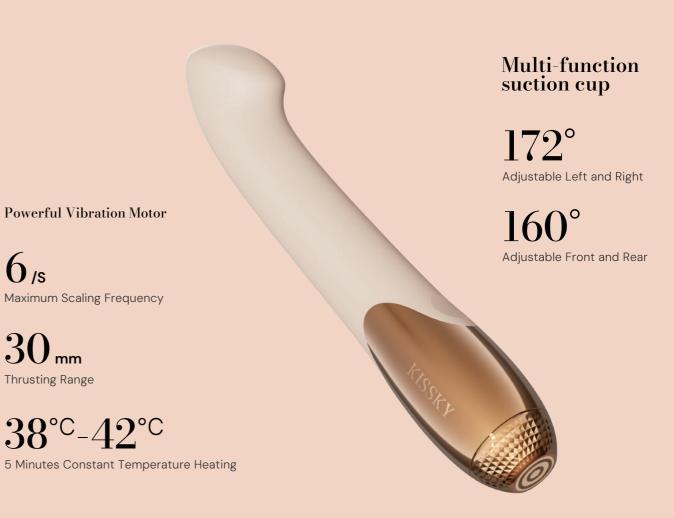

## **KISSKY Multi-function** suction cup 172° Adjustable Left and Right Powerful Vibration Motor $160^{\circ}$ Adjustable Front and Rear 6/sMaximum Scaling Frequency $30_{\,\text{mm}}$ Thrusting Range $38^{\circ\text{C}}-42^{\circ\text{C}}$