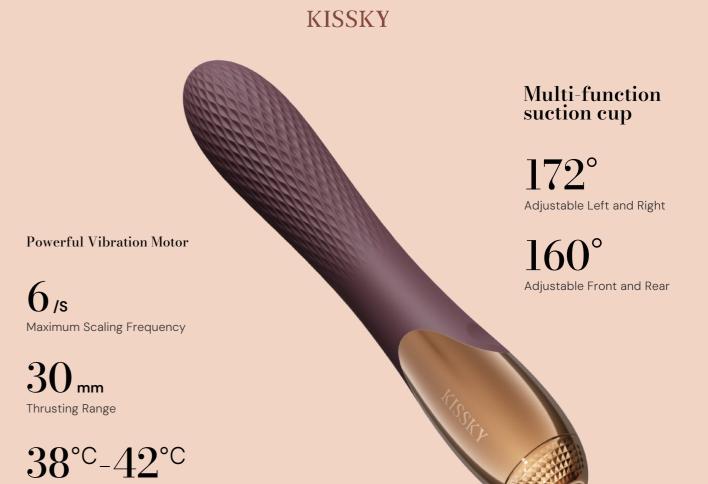

## **KISSKY Multi-function** suction cup 172° Adjustable Left and Right Powerful Vibration Motor $160^{\circ}$ Adjustable Front and Rear 6/sMaximum Scaling Frequency $30_{\,\text{mm}}$ Thrusting Range $38^{\circ\text{C}}-42^{\circ\text{C}}$