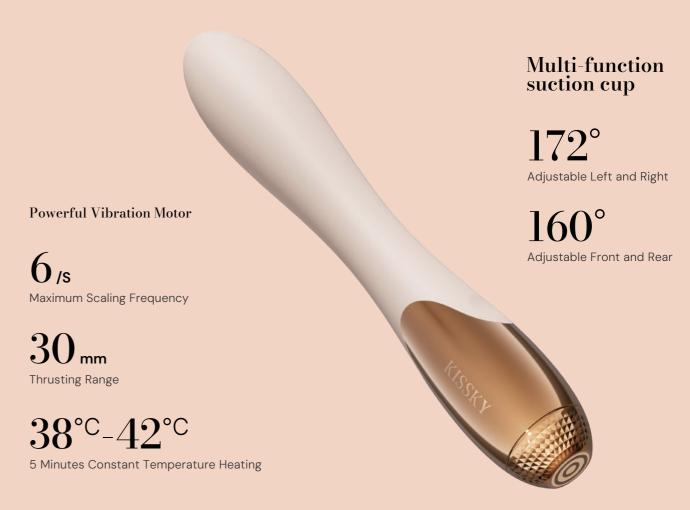

## **KISSKY Multi-function** suction cup 172° Adjustable Left and Right Powerful Vibration Motor $160^{\circ}$ Adjustable Front and Rear 6/sMaximum Scaling Frequency $30_{\,\text{mm}}$ Thrusting Range $38^{\circ\text{C}}-42^{\circ\text{C}}$