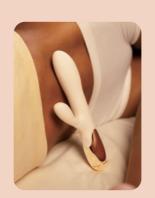

## KS-2501 Butterfly Kiss - Best Beginner Vibe!

Toe-curling ExperienceExtra-soft Silicone

@ Ergonomic External Stimulator

Color:

Wireless Charging

Antibacterial